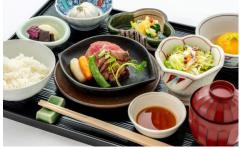

#### Japanese Beef Steak Set ¥3,300

Grilled Beef Steak, Sashimi, Sesame Tofu, Rice, Miso Soup, Japanese Pickles, and Dessert